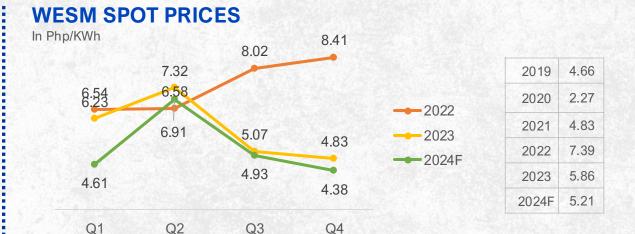

|        |  |
| SMPC        | 6.4     | 4.0     | 60%    | Reflecting, mine exploration and plant maintenance activities |         |        |  |
| DMCI Power  | 1.6     | 0.9     | 78%    | Pipeline capacity expansion                                   |         |        |  |
| DMCI Mining | 0.7     | 0.3     | 133%   | Palawan infrastructure and mining equipment                   |         |        |  |
| Maynilad    | 31.4    | 26.0    | 21%    | Sewerage service expansion,<br>enhanced water sources         |         |        |  |
| Total       | 56.5    | 47.5    | 19%    |                                                               |         |        |  |



Schematic photo of 2x8MW Aborlan Bunker-Fired Plant



(UV)

### **Market Forecasts**



#### **INDONESIAN COAL INDEX 4**





#### NICKEL PRICES



\*\*based on regression analysis of October 2023 to August 2024 LME and FOB prices

CONSOLIDATED • DMCI • DMCI HOMES • SMPC • DMCI POWER • DMCI MINING • MAYNILAD

**PH FOB** 

Nickel\*

22

41

49

60

46\*\*

34.5\*\*

### Debt Profile As of June 30, 2024

#### LOAN MATURITY SCHEDULE



#### **FLOATING AND FIXED**

■ Floating ■ Fixed



#### **BLENDED RATE**



# Environmental Stewardship Q2 2024



and Restored



**Reforested Areas** 



**Trees Planted** 





623k

Mangroves Planted



Animals Protected or Reproduced Waste Generated



New Suppliers Accredited Using Environmental Criteria

#### **Social Responsibility** Q2 2024





**Female Direct Employees** 



Indirect **Employees** 



**Average Training** Hours (per employee)



**Average Training** Hours