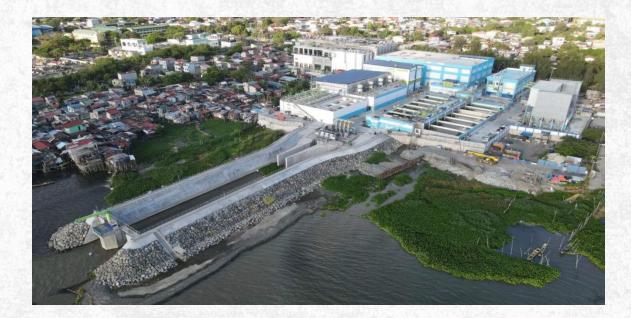

### DESIGN AND BUILD OF 150MLD LAGUNA LAKE WATER TREATMENT PLANT

**Location:** Poblacion, Muntinlupa City **Client:** Maynilad Water Services, Inc.

- Design and build of a 150 million liters per day (MLD) facility.
- To cater approximately one million customers in Cavite, Las Pinas, Muntinlupa, and Paranaque.
- Inauguration of first 50 MLD: December 16, 2023
- 150MLD Into Supply: May 22, 2024
- Plant Physical Completion: June 30, 2024
- Trial Operation Period: July 5 to August 2, 2024
- End of Process Proving Period: Dec. 31, 2024
- End of DLP: January 7, 2026