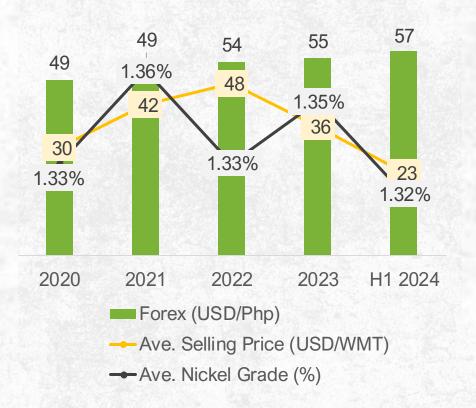

\*Bank loans

NOTE: See slide 25 for Debt Profile

- Revenues slumped on cooling index prices, lower average nickel grade sold and reduced shipments
- COS fell slower than topline due to a change in calculation methodology (from time-based to weight-based)
- OPEX declined on lower excise taxes amid fewer shipments, continued community investments (ESG and SDMP) and mine development expenses under BNC
- Net debt to equity remained healthy at 0.1% (vs -12% net cash) following cash dividend payment to parent (Php 500 mn) and increased debt to fund infrastructure, exploration and equipment for new mines

### **Global oversupply and permit delays hamper operations**

| Key Metrics                                                                | Q2 2024       | Q2 2023       | Change             |
|----------------------------------------------------------------------------|---------------|---------------|--------------------|
| Production* (in WMT '000)                                                  | 328           | 523           | -37%               |
| Shipment* (in WMT '000)                                                    | 322           | 487           | -34%               |
| Inventory (in WMT '000)                                                    | 116           | 131           | -11%               |
| BNC<br>ZDMC                                                                | 21<br>95      | 21<br>110     | 0%<br>-14%         |
| Average nickel grade sold*<br>(in %)                                       | 1.31%         | 1.35%         | -3%                |
| Average selling price<br>(in USD/WMT)                                      | 23            | 49            | -53%               |
| Mid-to-High grade ASP<br>(in USD/WMT)<br>1.80%<br>1.40% to 1.50%<br><1.30% | _<br>24<br>20 | -<br>42<br>27 | 0%<br>-43%<br>-26% |

#### **KEY TAKEAWAYS**

- Total production, shipments and inventory declined owing to permit delays for a new mine and near-depletion of a ZDMC mine
- Total shipments declined on reduced China demand amid global oversupply
- ASP plunged on weak market indices and sale of lower-grade nickel ore; Management opted to hold higher-grade nickel amid depressed prices
- Average Philippine FOB price (for 1.30% grade) sank 14% from US\$21/WMT to US\$18/WMT; average LME nickel price corrected 18% from US\$22,393/ton to US\$18,401/ton