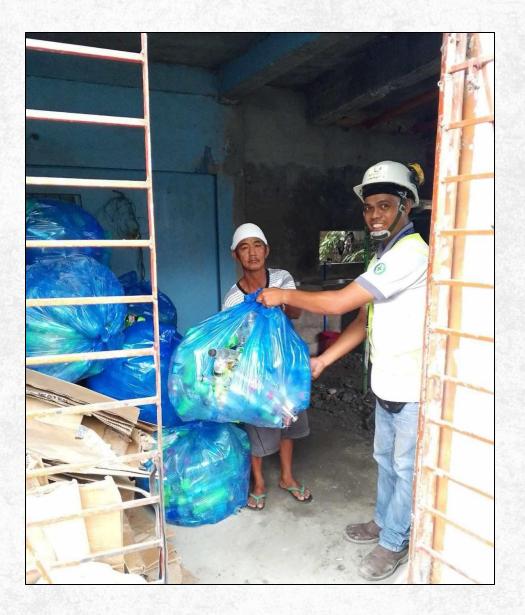

#### **DMCI Recyclable Waste Donation Activity**

On June 22, 2024, the CAMANA Project donated 107 kg of used PET bottles and 193 kg of scrap cartons to Barangay 35 Dagat Dagatan in Caloocan City.

This initiative aimed to contribute to environmental sustainability through waste recycling.