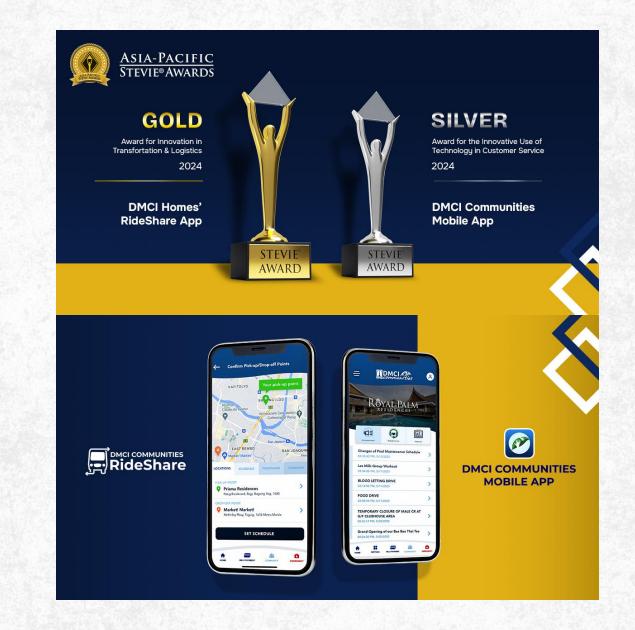

### DMCI Homes' RideShare, Mobile App win in 2024 Asia-Pacific Stevie Awards

DMCI Homes' industry-first services have received recognition at the 2024 Asia-Pacific Stevie Awards, underscoring the company's commitment to customer satisfaction and innovation.

DMCI Homes won the Gold Award for Innovation in Transportation & Logistics, highlighting the RideShare feature in the DMCI Communities Mobile App, and the Silver Award for the Innovative Use of Technology in Customer Service with the DMCI Communities App.