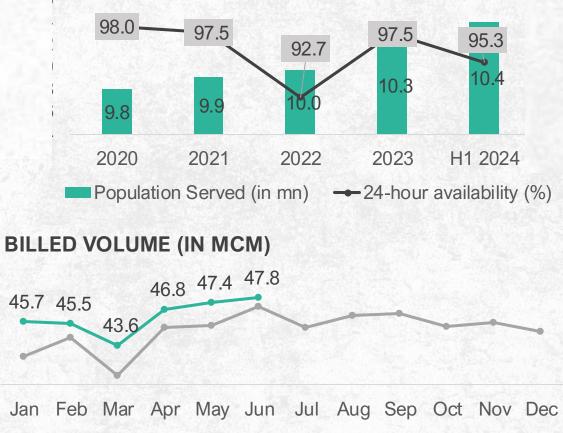

# Growing demand and infra development drove up key metrics

| Key Metrics               | Q2 2024    | Q2 2023        | Change |
|---------------------------|------------|----------------|--------|
| Production* (in MCM)      | 193.0      | 194.8          | -1%    |
| Billed Volume (in MCM)    | 141.9      | 137.5          | 3%     |
| Customer Mix              |            | Sec. No. 1     | at and |
| Domestic                  | 81.7%      | 81.8%          | 0%     |
| Commercial                | 18.3%      | 18.2%          | 1%     |
| Average Effective Tariff  | 58.6       | 48.5           | 21%    |
| Water Coverage            | 94.7%      | 94.7%          | 0%     |
| Served Population - Water | 10.4 mn    | 10.3 mn        | 1%     |
| 24-hour Availability      | 95.3%      | 94.7%          | 1%     |
| Sewer Coverage            | 31.0%      | 25.7%          | 21%    |
| Served Population - Sewer | 3.2 mn     | 2.6 mn         | 22%    |
| NRW (DMA)                 | 2 22 351 5 | and the second |        |
| End of period             | 26.0%      | 30.2%          | -14%   |
| Average                   | 26.5%      | 29.4%          | -10%   |

\*District Metered Area (DMA) Production

#### **KEY TAKEAWAYS**

- Total production slid on lower raw water supply from Angat dam and reduced cross-border purchases
- Billed volume exceeded pre-pandemic level (+2% from 139.2 MCM in Q2 2023), driven by higher non-domestic demand and additional water service connections
- Improved average effective tariff due to second tranche of the staggered implementation of MWSS-approved tariff adjustment (effective January 2024) and increased billed volume from nondomestic customers
- Lower NRW levels on overall increased demand, reduced production and company's ongoing NRW-reduction initiatives
- Notable improvements in water availability and sewer service availability and coverage due to aggressive infrastructure spending