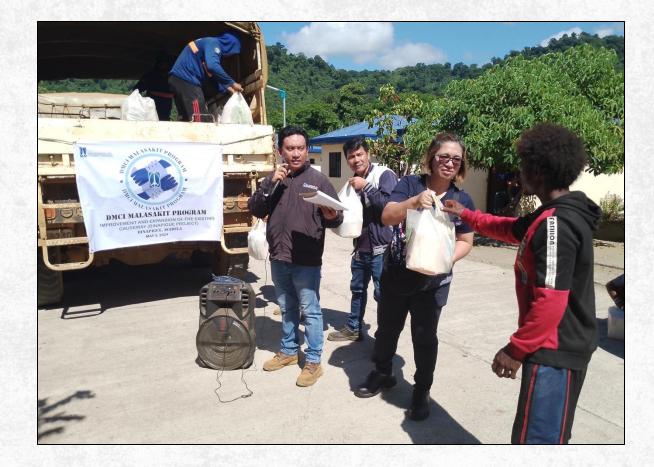

#### **DMCI Malasakit Program**

On May 3, 2024, the DMCI Malasakit Program donated 50 grocery packages to the Indigenous People of the Dinapigue Project, aiming to promote social support within project communities.