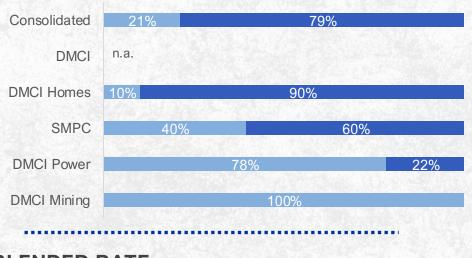

### Debt Profile As of June 30, 2024

#### **FLOATING AND FIXED**

■ Floating ■ Fixed

#### **BLENDED RATE**