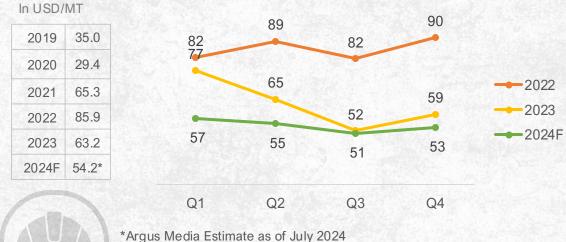

#### NICKEL PRICES

\*\*based on regression analysis of October 2023 to August 2024 LME and FOB prices

CONSOLIDATED • DMCI • DMCI HOMES • SMPC • DMCI POWER • DMCI MINING • MAYNILAD

**PH FOB** 

Nickel\*

22

41

49

60

46\*\*

34.5\*\*