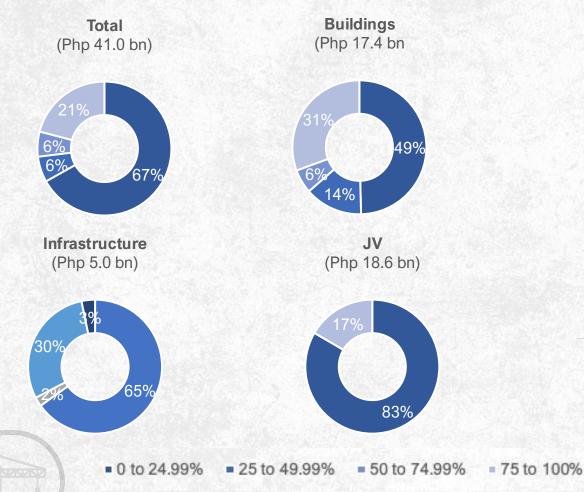

| In Php bn      | Mar<br>2024 |     |     | Booked<br>Revenues | Jun<br>2024 |
|----------------|-------------|-----|-----|--------------------|-------------|
| Building*      | 18.0        | 0.9 | 0.8 | 2.3                | 17.4        |
| Infrastructure | 2.0         | 3.2 | 0.1 | 0.3                | 5.0         |
| Joint Ventures | 18.9        |     | 0.2 | 0.5                | 18.6        |
| Total          | 38.9        | 4.1 | 1.1 | 3.2                | 41.0        |

#### **KEY TAKEAWAYS**

- Building revenues receded on lower construction accomplishments and project delays; fewer ongoing projects slashed Infrastructure and Allied Services revenues; closure of steel fabrication plant also contributed to revenue decline
- Joint ventures jumped on higher recognitions from ongoing NSCR, MMSP and SCRP Projects\*\*\*
- Q2 newly-awarded projects include Segment 3B of the C5 Link Expressway Project for CAVITEX Infrastructure Corporation, the De La Salle Medical and Health Sciences Institute Academic Complex
- Infrastructure accounted for 12% of order book (from 5% in March 2024), followed by joint venture projects (45%) and Building (42%)