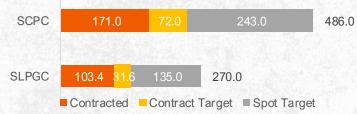

### **Restored capacity temper normalizing spot prices**

| Key Metrics               | Q2 2024    | Q2 2023    | Change                   |
|---------------------------|------------|------------|--------------------------|
| Plant Availability (%)    | 81%        | 80%        | 1%                       |
| SCPC<br>SLPGC             | 71%<br>91% | 84%<br>75% | <mark>-15%</mark><br>21% |
| Average Capacity* (in MW) | 801        | 685        | 17%                      |
| SCPC<br>SLPGC             | 503<br>298 | 399<br>286 | 26%<br>4%                |
| Gross Generation (in GWh) | 1,352      | 1,212      | 12%                      |
| SCPC<br>SLPGC             | 759<br>593 | 735<br>477 | 3%<br>24%                |
| Sales Volume (in GWh)     | 1,228      | 1,097      | 12%                      |
| BCQ<br>Spot               | 500<br>728 | 377<br>720 | 33%<br>1%                |
| ASP (in Php/KWh)          | 5.58       | 6.22       | -10%                     |
| BCQ                       | 4.62       | 4.52       | 2%                       |
| Spot                      | 6.25       | 7.11       | -12%                     |

\*Running days

- Average capacity expanded following restoration of SCPC Unit 2's capacity back to 300MW on May 27 and reduced deration of SLPGC plants
- Plant availability uptick due to improved SLPGC output, which offset lower SCPC availability; total outage days reduced to 69 (from 74)
- Output and sales grew by double digits; Bulk (59%) of power sales sold to spot
- Spot market exposure at the beginning of both periods fell by 12% from 471.90 MW (end-March 2023) to 413.1 MW (end-March 2024)
- As of June 30, 2024, 274.4MW or 33% of dependable capacity (840MW) contracted; 9% of contracted capacity has fuel passthrough provision and 84% set to expire in 2024
- Net seller to spot market on both periods by 726 GWh (vs 715 GWh in Q2 2023)