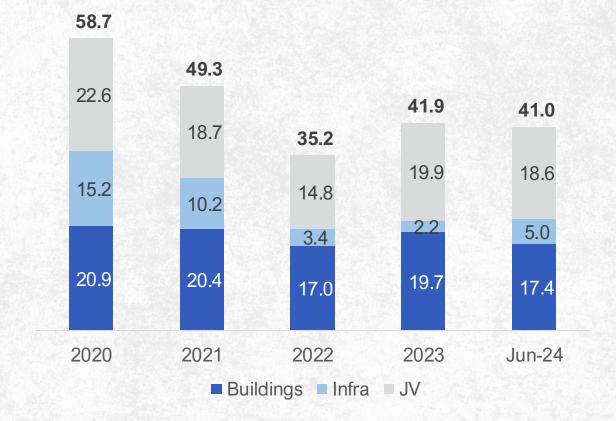

## H1 2024 Revenue Breakdown and Historical Order Book

| Revenue Breakdown<br>In Php mn    | H1 2024 | H1 2023 | Change |
|-----------------------------------|---------|---------|--------|
| Building*                         | 4,416   | 4,858   | -9%    |
| Infrastructure                    | 790     | 1,863   | -58%   |
| Joint Ventures (JV) and billables | 1,566   | 1,023   | 53%    |
| Allied Services and others**      | 538     | 976     | -45%   |
| Total Revenues                    | 7,309   | 8,720   | -16%   |

| In Php bn      | Dec<br>2023 |     |       | Booked<br>Revenues | Jun<br>2024 |
|----------------|-------------|-----|-------|--------------------|-------------|
| Building*      | 19.7        | 1.2 | 0.9   | 4.4                | 17.4        |
| Infrastructure | 2.3         | 3.4 | 0.1   | 0.8                | 5.0         |
| Joint Ventures | 19.9        |     | (0.1) | 1.2                | 18.6        |
| Total          | 41.9        | 4.6 | 0.9   | 6.4                | 41.0        |

\*Formerly presented as Building, Utilities and Energy projects

Order Book (in Php bn)

CONSOLIDATED • DMCI • DMCI HOMES • SMPC • DMCI POWER • DMCI MINING • MAYNILAD