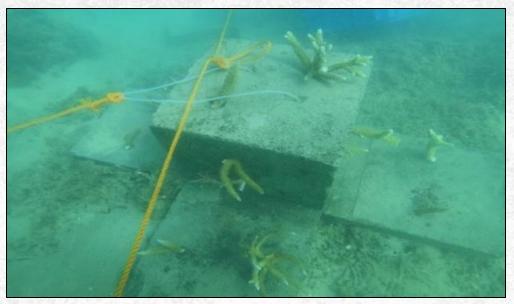

### DMCI Power-Palawan Coastal Resource Management Project

DPC-Palawan, in collaboration with the Narra local government, advanced its Coastal Resource Management Project by achieving the project's third milestone.

The activity included deploying 30 artificial reef units and planting 650 coral fragments to address damage from destructive fishing in Narra, Palawan