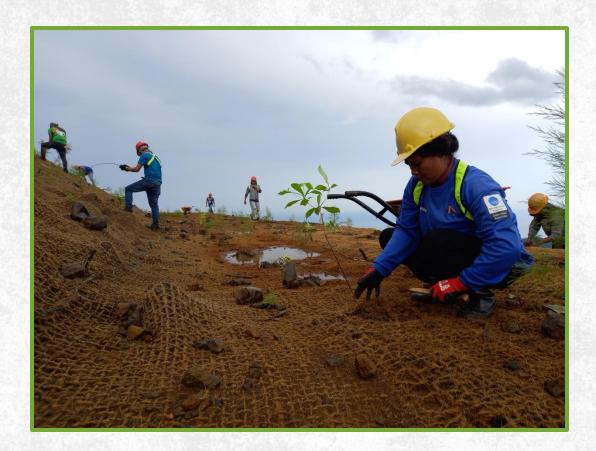

## Berong Mine Rehabilitation As of June 2024

Geotextile Installed (2.5x100 m)

102 ha

**Rehabilitated Area\*** 

\* restated

**Seedlings Planted** 