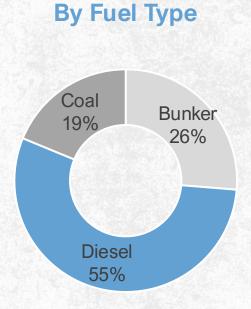

#### **KEY TAKEAWAYS**

- Total gross generation and energy sales improved on double-digit growth across all service areas
- Sales volume up 10% on strong organic demand, boosted by new emergency power supply agreements (EPSAs) in Palawan and Oriental Mindoro; EPSAs accounted for 13% of total power sales
- Palawan remained the top market, accounting for 43% of total sales, followed by Masbate (34%) and Oriental Mindoro (23%)
- Overall ASP receded on lower fuel costs; coal dropped 44% from Php 8.4/kg to Php 4.6/kg, while diesel slid 1% from Php 53.3/L to Php 53.2/L; bunker rose 12% from Php 44.4/L to Php 49.8/L amid geopolitical tensions in the Red Sea
- Despite decline in Palawan and Oriental Mindoro market shares, total sales grew on higher overall demand