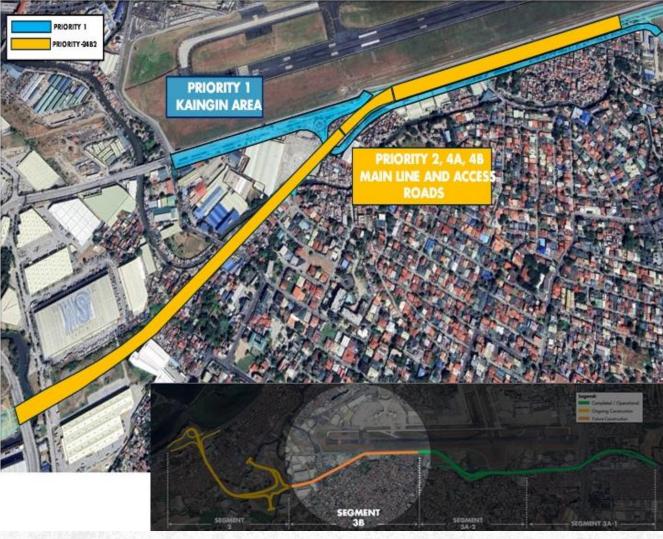

#### CAVITEX C5 LINK EXPRESSWAY -SEGMENT 3B

Location: Parañaque - Taguig Client: CAVITEX Infrastructure Corporation (CIC)

- Construction of a six (6) lane, 2.0 km expressway connecting CAVITEX at Paranaque and C5 road Taguig
- Target Completion: 2025