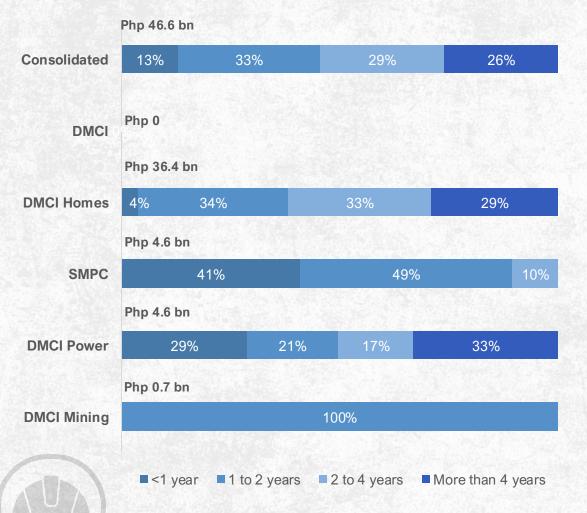

| 133%   | Palawan infrastructure and mining equipment                   |         |        |  |
| Maynilad    | 31.4    | 26.0    | 21%    | Sewerage service expansion,<br>enhanced water sources         |         |        |  |
| Total       | 56.5    | 47.5    | 19%    |                                                               |         |        |  |



Schematic photo of 2x8MW Aborlan Bunker-Fired Plant



(UV)

### **Market Forecasts**



#### **INDONESIAN COAL INDEX 4**





#### NICKEL PRICES



\*\*based on regression analysis of October 2023 to August 2024 LME and FOB prices

CONSOLIDATED • DMCI • DMCI HOMES • SMPC • DMCI POWER • DMCI MINING • MAYNILAD

**PH FOB** 

Nickel\*

22

41

49

60

46\*\*

34.5\*\*

### Debt Profile As of June 30, 2024

#### LOAN MATURITY SCHEDULE



#### **FLOATING AND FIXED**

■ Floating ■ Fixed



#### **BLENDED RATE**



# Environmental Stewardship Q2 2024



and Restored



**Reforested Areas** 



**Trees Planted** 





623k

Mangroves Planted



Animals Protected or Reproduced Waste Generated



New Suppliers Accredited Using Environmental Criteria

#### **Social Responsibility** Q2 2024





**Female Direct Employees** 



Indirect **Employees** 



**Average Training** Hours (per employee)



**Average Training** Hours (male)





Contractors

LTIFR = Lost-time Injury Frequency Rate per 50,000 working hours



**Average Training** Hours (female)



**New Suppliers Accredited Using Social Criteria** 

### **DMCI Blood Donation Drives**

DMCI held a series of bloodletting activities in partnership with Veterans Memorial Medic