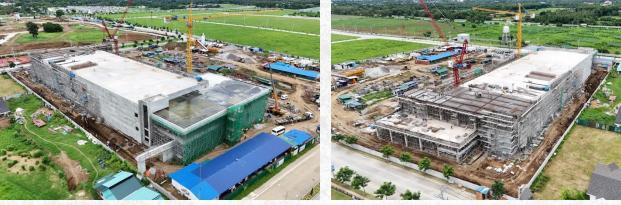

### YCO CLOUD CAMPUS ONE – DATA CENTER

Location: Malvar, Batangas Client: YCO Cloud, Malvar, Inc.

- 12 MW Data Center Facility (Site Works and Cold Core and Shell, Architectural and Limited Building MEPF/T)
- Target Completion: 2025