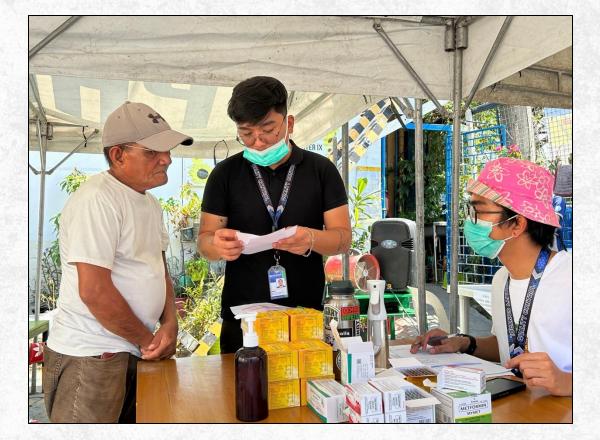

#### **DMCI Homes Pasig Medical Mission**

DMCI Homes organized a medical mission in Barangay Rosario, Pasig City on April 27, 2024, to kick off its Corporate Social Responsibility (CSR) initiatives lined up to celebrate the company's 25th anniversary.

Approximately 150 beneficiaries from the host community of DMCI Homes Concrete Services' Westbank Batching Plant participated in the medical mission.

The services offered during the day included blood pressure monitoring, blood sugar tests, neuropathy foot screenings, and uric and cholesterol screenings. Additionally, beneficiaries received free medicines and complimentary multivitamins.