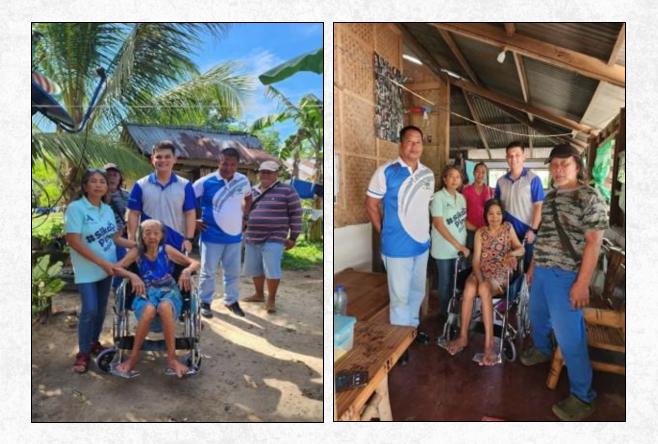

### **DPC-Palawan donates wheelchairs to local residents**

On June 1, 2024, DPC donated 5 wheelchairs to local residents of Aborlan and Narra.

This donation, coordinated with local governments, aims to improve the mobility and quality of life of the beneficiaries.