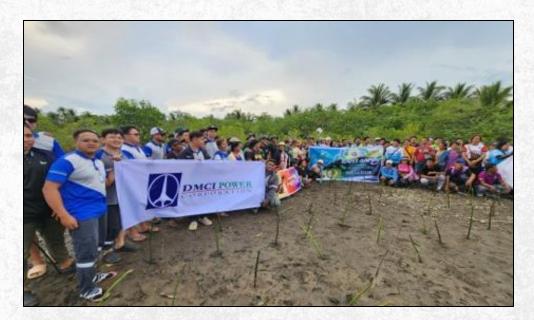

### DMCI Power Supports 2<sup>nd</sup> Narra Pista ng Kalikasan

DPC-Palawan participated in the 2nd Pista ng Kalikasan, a province-wide tree-planting event held last June 5, 2024, and organized by the Municipal Environment and Natural Resources Office of Narra, Palawan.

DPC provided 5,000 mangrove propagules and actively engaged its employees in the tree-planting activity.