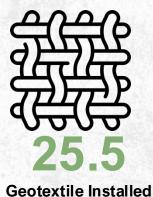

## Berong Mine Rehabilitation As of June 2024

Geotextile Installed (2.5x100 m)

102 ha

**Rehabilitated Area\*** 

\* restated

**Seedlings Planted** 