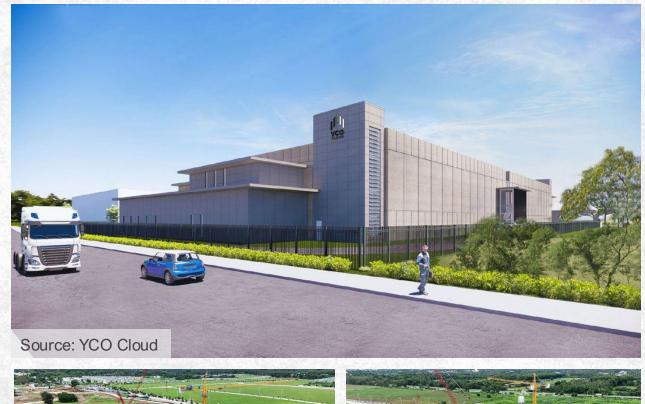

### YCO CLOUD CAMPUS ONE – DATA CENTER

Location: Malvar, Batangas Client: YCO Cloud, Malvar, Inc.

- 12 MW Data Center Facility (Site Works and Cold Core and Shell, Architectural and Limited Building MEPF/T)
- Target Completion: 2025