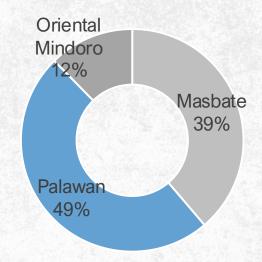

#### **KEY TAKEAWAYS**

- Total gross generation and energy sales improved on double-digit growth across all service areas
- Sales volume up 10% on strong organic demand, boosted by new emergency power supply agreements (EPSAs) in Palawan and Oriental Mindoro; EPSAs accounted for 13% of total power sales
- Palawan remained the top market, accounting for 43% of total sales, followed by Masbate (34%) and Oriental Mindoro (23%)
- Overall ASP receded on lower fuel costs; coal dropped 44% from Php 8.4/kg to Php 4.6/kg, while diesel slid 1% from Php 53.3/L to Php 53.2/L; bunker rose 12% from Php 44.4/L to Php 49.8/L amid geopolitical tensions in the Red Sea
- Despite decline in Palawan and Oriental Mindoro market shares, total sales grew on higher overall demand