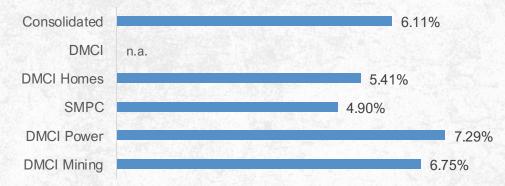

\*Bank loans

NOTE: See slide 25 for Debt Profile

- Revenues dropped on double-digit declines in ASP, slightly offset by increased coal and electricity sales volumes
- Excluding government share, Q2 cash costs slid 2% on lower fuel costs, increased shipments; H1 cash costs up 11% on carriedover coal production costs from Q1
- H1 net income margins narrowed to 34% (from 43%), but still above the SMPC group's normalized levels (26% in H1 2021, 24% in H1 2019)
- Q2 D&A fell 10% largely on lower direct costs from higher production; H1 D&A rose 10% on increased shipments, new mining equipment and increased Narra mine capitalized asset