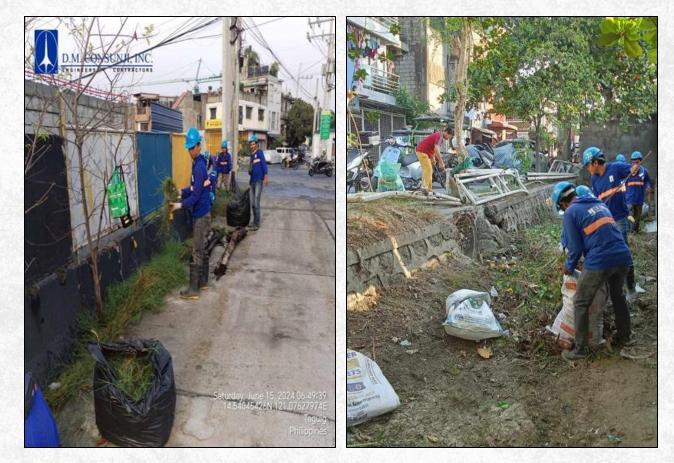

### **DMCI Levi Mariano Project Clean-up Drive and Greening Program**

On April 18, 2024, the DMCI Levi Mariano Project organized a Clean-Up Drive & Greening Program. This initiative involved cleaning the drainage along Viejo Road and replanting banana trees from Phase 1 to Phase 2 of the project.

Continuing the efforts, a clean-up drive was held on June 15, 2024, focusing on maintaining the cleanliness of Viejo Road.