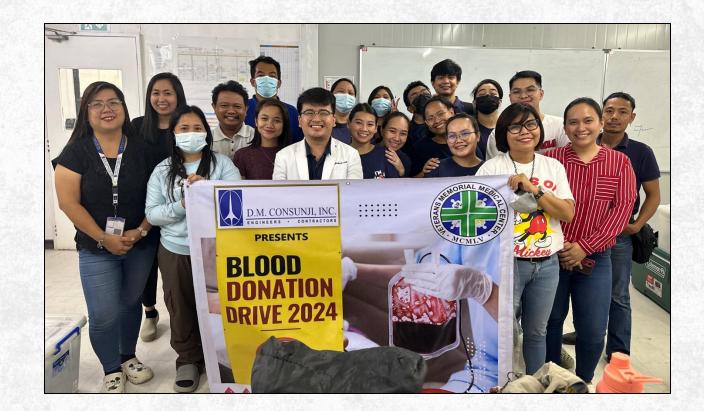

### **DMCI Blood Donation Drives**

DMCI held a series of bloodletting activities in partnership with Veterans Memorial Medical Center (VMMC) and the Philippine Red Cross.

On April 6, 2024, 68 volunteers donated blood at the NSCR Viaduct Project. On June 7, 2024, the CAMANA project saw 152 volunteers participating. Finally, on June 8, 2024, the EMG project gathered 52 volunteers.

These events provided essential blood supplies for medical needs and supported community health.