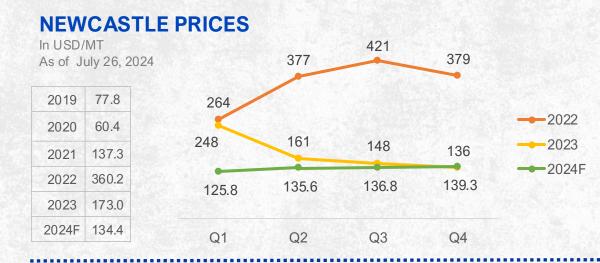

|         |        |  |
| SMPC        | 6.4     | 4.0     | 60%    | Reflecting, mine exploration and plant maintenance activities |         |        |  |
| DMCI Power  | 1.6     | 0.9     | 78%    | Pipeline capacity expansion                                   |         |        |  |
| DMCI Mining | 0.7     | 0.3     | 133%   | Palawan infrastructure and mining equipment                   |         |        |  |
| Maynilad    | 31.4    | 26.0    | 21%    | Sewerage service expansion,<br>enhanced water sources         |         |        |  |
| Total       | 56.5    | 47.5    | 19%    |                                                               |         |        |  |



Schematic photo of 2x8MW Aborlan Bunker-Fired Plant



(UV)

### **Market Forecasts**



#### **INDONESIAN COAL INDEX 4**





#### NICKEL PRICES



\*\*based on regression analysis of October 2023 to August 2024 LME and FOB prices

CONSOLIDATED • DMCI • DMCI HOMES • SMPC • DMCI POWER • DMCI MINING • MAYNILAD

**PH FOB** 

Nickel\*

22

41

49

60

46\*\*

34.5\*\*

### Debt Profile As of June 30, 2024

#### LOAN MATURITY SCHEDULE



#### **FLOATING AND FIXED**

■ Floating ■ Fixed



#### **BLENDED RATE**



# Environmental Stewardship Q2 2024



and Restored



**Reforested Areas** 



**Trees Planted** 





623k

Mangroves Planted



Animals Protected or Reproduced Waste Generated



New Suppliers Accredited Using Environmental Criteria

#### **Social Responsibility** Q2 2024





**Female Direct Employees** 



Indirect **Employees** 



**Average Training** Hours (per e