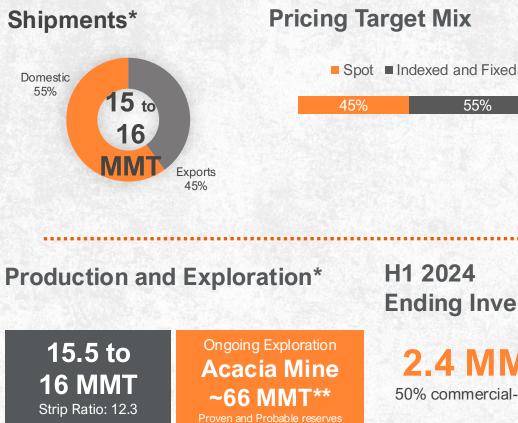

### Reduced rainfall, low base boost production and inventory

|                                              | Q2 2024   | Q2 2023  | Change |
|----------------------------------------------|-----------|----------|--------|
| Strip Ratio (S/R)                            | 1977 - JA | 1 Carlos |        |
| Aggregate*                                   | 11.4      | 17.7     | -35%   |
| Effective**                                  | 11.4      | 17.7     | -35%   |
| Production (in MMT)                          | 5.2       | 3.0      | 73%    |
| Sales Volume (in MMT)                        | 4.6       | 4.5      | 2%     |
| Exports                                      | 2.4       | 2.6      | -8%    |
| Domestic                                     | 2.2       | 1.9      | 16%    |
| Own Power Plants                             | 1.0       | 0.8      | 25%    |
| Other Power Plants                           | 0.6       | 0.8      | -26%   |
| Industrial Plants                            | 0.2       | 0.1      | 90%    |
| Cement                                       | 0.4       | 0.2      | 100%   |
| ASP (in Php / MT)                            | 2,780     | 4,151    | -33%   |
| High-grade Coal Ending<br>Inventory (in MMT) | 1.2       | 1.6      | -25%   |

\*Actual S/R for Narra mine during the period

\*\* Expensed S/R

\*\*\*Includes inventory for 5,600, 5,300 and 5,100 kcal/kg quality coal

NOTE: for H1 Highlights, refer to slide 69

- Lower S/R and production surge on the back of lower rainfall levels (640.7 mm vs 817.6 mm in 2023) and near-depletion of Molave mine last year, which created a low base effect
- FY2024 S/R seen to fall to 12.3 (from 13.2 guidance disclosed in May 2024) due to shift to single-mine operations in Narra
- Sales volume uptick due to stronger demand from own plants and other domestic customers, i.e. cement and industrial plants
- Lower export due to weak South Korea sales (down 90%), offset by China (up 64%); China accounted for 95% of exports, followed by South Korea (3%) and Brunei (2%)
- ASP plunged on cooling indices and higher shipments of lowerpriced non-commercial grade coal (35% of total sales from 13%)
- Highest-ever H1 production (10.2 MMT) and sales (9.4 MMT)