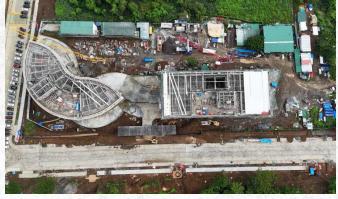

### YCO CLOUD CAMPUS ONE – DATA CENTER

Location: Malvar, Batangas Client: YCO Cloud, Malvar, Inc.

- 12 MW Data Center Facility (Site Works and Cold Core and Shell, Architectural and Limited Building MEPF/T)
- Target Completion: 2025