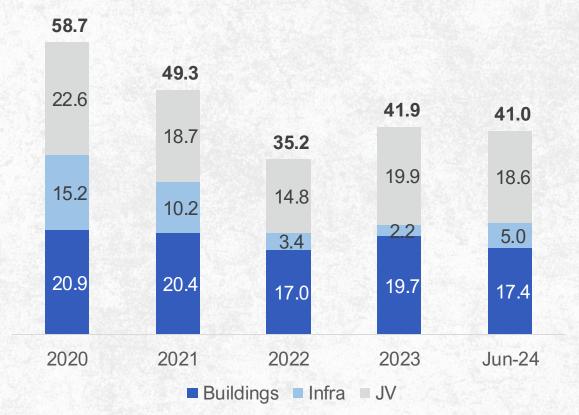

## H1 2024 Revenue Breakdown and Historical Order Book

| Revenue Breakdown<br>In Php mn    | H1 2024 | H1 2023 | Change |
|-----------------------------------|---------|---------|--------|
| Building*                         | 4,416   | 4,858   | -9%    |
| Infrastructure                    | 790     | 1,863   | -58%   |
| Joint Ventures (JV) and billables | 1,566   | 1,023   | 53%    |
| Allied Services and others**      | 538     | 976     | -45%   |
| Total Revenues                    | 7,309   | 8,720   | -16%   |

| In Php bn      | Dec<br>2023 |     |       | Booked<br>Revenues | Jun<br>2024 |
|----------------|-------------|-----|-------|--------------------|-------------|
| Building*      | 19.7        | 1.2 | 0.9   | 4.4                | 17.4        |
| Infrastructure | 2.3         | 3.4 | 0.1   | 0.8                | 5.0         |
| Joint Ventures | 19.9        |     | (0.1) | 1.2                | 18.6        |
| Total          | 41.9        | 4.6 | 0.9   | 6.4                | 41.0        |

\*Formerly presented as Building, Utilities and Energy projects

Order Book (in Php bn)

CONSOLIDATED • DMCI • DMCI HOMES • SMPC • DMCI POWER • DMCI MINING • MAYNILAD