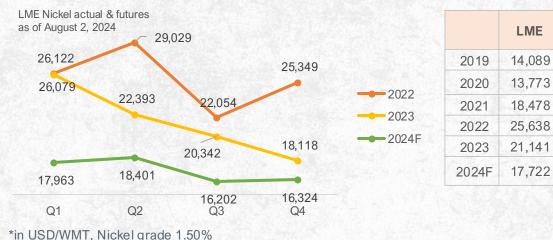

### **Market Forecasts**

#### NICKEL PRICES

\*\*based on regression analysis of October 2023 to August 2024 LME and FOB prices

CONSOLIDATED • DMCI • DMCI HOMES • SMPC • DMCI POWER • DMCI MINING • MAYNILAD

**PH FOB** 

Nickel\*

22

41

49

60

46\*\*

34.5\*\*

#### **KEY TAKEAWAYS**

- Total production, shipments and inventory declined owing to permit delays for a new mine and near-depletion of a ZDMC mine
- Total shipments declined on reduced China demand amid global oversupply
- ASP plunged on weak market indices and sale of lower-grade nickel ore; Management opted to hold higher-grade nickel amid depressed prices
- Average Philippine FOB price (for 1.30% grade) sank 14% from US\$21/WMT to US\$18/WMT; average LME nickel price corrected 18% from US\$22,393/ton to US\$18,401/ton